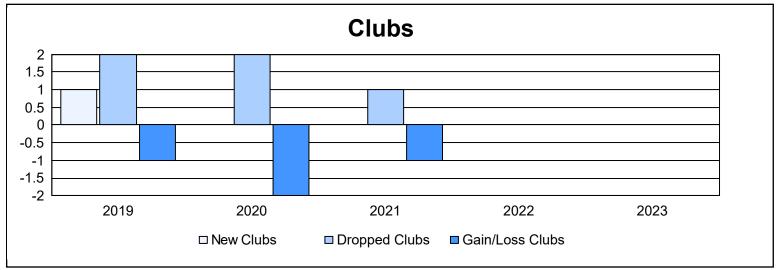

District 7 L

As of June 2023 Cumulative

| Year      | New<br>Clubs | Dropped<br>Clubs | Gain/<br>Loss<br>Clubs | New<br>Members | Charter<br>Members | Reinstate<br>Members | Transfer<br>Members | Total<br>Member<br>Added | Total<br>Members<br>Dropped | Gain/<br>Loss<br>Members |
|-----------|--------------|------------------|------------------------|----------------|--------------------|----------------------|---------------------|--------------------------|-----------------------------|--------------------------|
| 2018-2019 | 1            | 2                | -1                     | 102            | 28                 | 8                    | 3                   | 141                      | 180                         | -39                      |
| 2019-2020 | 0            | 2                | -2                     | 62             | 30                 | 3                    | 4                   | 99                       | 141                         | -42                      |
| 2020-2021 | 0            | 1                | -1                     | 35             | 0                  | 3                    | 3                   | 41                       | 128                         | -87                      |
| 2021-2022 | 0            | 0                | 0                      | 89             | 0                  | 4                    | 7                   | 100                      | 104                         | -4                       |
| 2022-2023 | 0            | 0                | 0                      | 65             | 0                  | 2                    | 0                   | 67                       | 94                          | -27                      |
| Average   | 0            | 1                | -1                     | 71             | 12                 | 4                    | 3                   | 90                       | 129                         | -40                      |